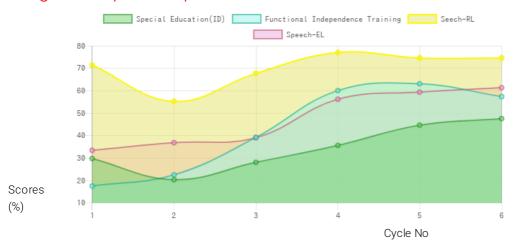

#### **Progress Report**

| Evaluation No | Special Education(ID) Score % - Month - Year | Speech<br>RL% - EL% - Month - Year | Functional Independence Training<br>Score % - Month - Year |
|---------------|----------------------------------------------|------------------------------------|------------------------------------------------------------|
| 1             | 30.26% - June - 2018                         | 72.75% - 34.00% - July - 2018      | 17.76% - June - 2018                                       |
| 2             | 28.55% - January - 2019                      | 69.00% - 39.75% - February - 2019  | 39.9% - January - 2019                                     |
| 3             | 36.24% - August - 2019                       | 78.50% - 57.25% - August - 2019    | 61.19% - July - 2019                                       |
| 4             | 45.47% - February - 2020                     | 76.00% - 60.50% - March - 2020     | 64.29% - January - 2020                                    |
| 5             | 48.4% - December - 2020                      | 76.00% - 62.50% - December - 2020  | 58.45% - December - 2020                                   |
| 6             |                                              |                                    |                                                            |

#### Progress Report Graph

Note: Variations in therapy outcome are due to several factors including the health of the child at the time of evaluation

Palsy/Multiple Disabilities; LV - Low Vision; TB - Total Blind; ADHD - Attention Deficit Hyperactive Disorder; DB - Deaf Blind; RL - Receptive language; EL - Expressive language;